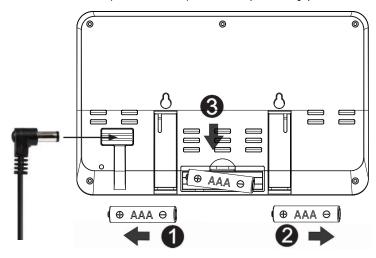

## Step 3:

Power up the console using the AC adapter. The console will also hold 3-AAA (not included) for backup battery power.