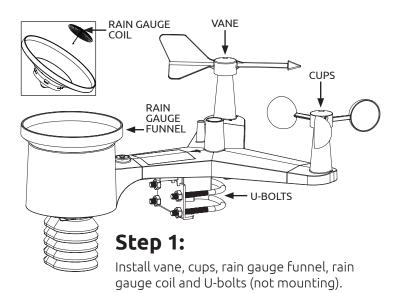

#### The package contains:

- All-In-One Outdoor Weather Sensor Array
- Display Console with Desk Stand
- Wind Vane
- Wind Cups
- Rain Gauge Funnel
- Rain Gauge Coil
- Mounting Hardware