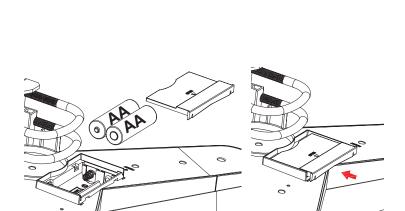

# Step 2:

Insert the 2 - AA batteries into the bottom of the array and close the battery door completely.