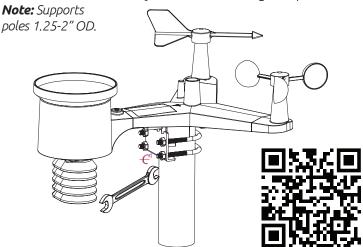

For more detailed assembly and installation instructions, scan the QR code below to view our step-by-step installation video.

## Step 4:

Install your array on a pole and tighten the U-bolts with a 10mm wrench. Please scan the QR code for mounting best practices.

**Note:** We recommend assembling the station indoors and moving it outside once the setup process is complete.