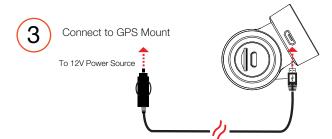

Attach GPS Mount and remove the protective film from mount and camera lens

Attach Camera Assembly to Windshield

Camera automatically turns on and begins recording

View the camera's videos and adjust settings using the Drive Smarter App