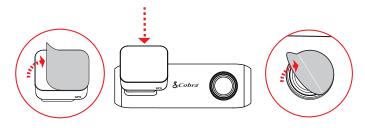

Attach GPS Mount and remove the protective film from mount and camera lens

Attach Camera Assembly to Windshield

Camera automatically turns on and begins recording

View the camera's videos and adjust settings using the Drive Smarter App