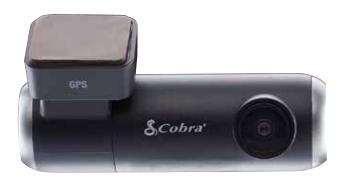

- Adjust Volume
- Change Language
- Change Resolution
- Format SD Card
- Update Firmware

...and more!

SC 100

**DASH CAM** 