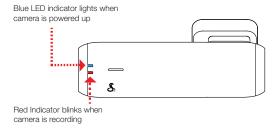

## SC 100 Features

| Button Press                   | Camera Action   |
|--------------------------------|-----------------|
| Press and Hold 3 seconds       | Power on/off    |
| Short Press (Not Recording)    | Begin Recording |
| Short Press (During Recording) | Lock Video      |
| 2x Short Press                 | Take Photo      |
| Press and Hold 10 seconds      | Reset           |