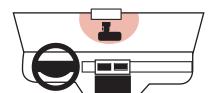

Attach GPS Mount and remove the protective film from mount and camera lens

Attach Camera Assembly to Windshield

Camera automatically turns on and begins recording

View the camera's videos and adjust settings using the Drive Smarter App