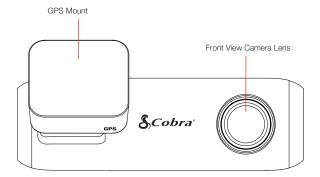

Attach GPS Mount and remove the protective film from mount and camera lens

Attach Camera Assembly to Windshield

Camera automatically turns on and begins recording

View the camera's videos and adjust settings using the Drive Smarter App