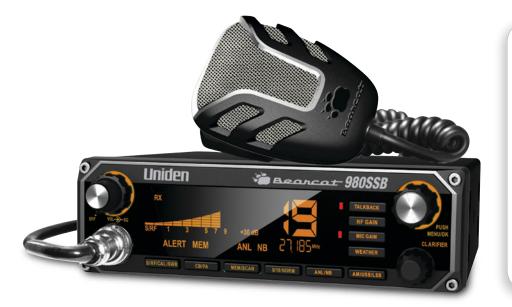

# Bearcat 980 SSB CB Radio

#### LARGE EASY-TO-READ DISPLAY & CHANNEL

Illuminated control panel for easy use in all lighting conditions

#### **40 CHANNEL**

Full spectrum CB operation & instantly switches to emergency channel 9

NEW NOISE CANCELLING MICROPHONE Cancels out background noise

#### **FEATURES:**

- 40 Channel AM Operation
- SSB USB/LSB
- Dynamic Squelch Control
- Mic Gain 4-Position Control
- Extra Long Mic Cord
- 6-4 PIN Mic Adapter
- Channel Indicator

- Instant Channel 9/19
- CB/PA Switch
- ANL/Noise Blanking
- Wireless Mic Compatible
- Frequency Display
- Large Digital S/RF/SWR Meter
- Noise Cancelling Mic

- 7 Color Display Options
- RF Gain Control
- Variable Talk Back
- Dimmer Switch Day/Night
- NOAA Weather Channels
- Memory Scan
- Clarifier

COM

- Volume/Squelch Control
- Radio Diagnostics
- Backlit Control Knobs/Buttons
- Easy-to-Read Laser Etched Keys