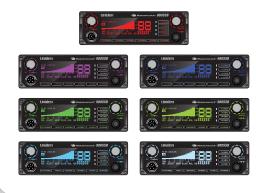

## 7 PERSONALIZED DISPLAYS

Select from 7 different backlight colors to personalize your radio!