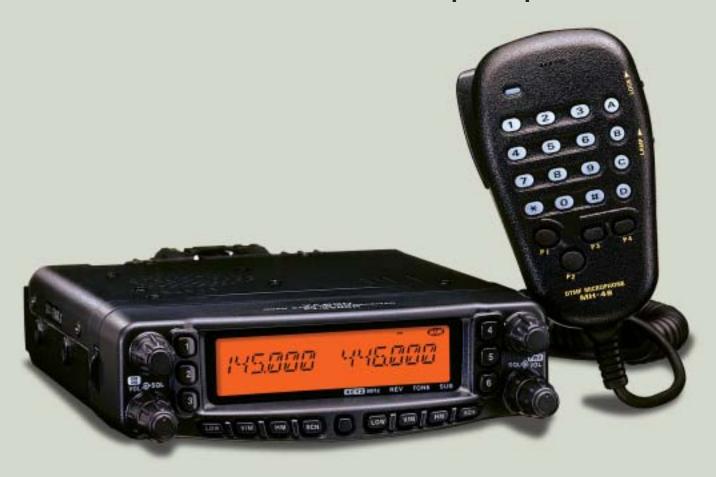

## 29/50/144/430 MHz FM QUAD BAND TRANSCEIVER FT-8900R

## **Features**

29/50/144/430 MHz FM Quad Bander V+U/V+V/U+U Dual Band Reception V+U Full Duplex Operation Cross-Band Repeater Operation Independent Dial for Each Band Heavy-Duty Construction Remote-Head Mounting Capability High-Power 50 W (430 MHz: 30 W) and Heavy-Duty PA Design User-Programmable Microphone Keys Huge Illuminated Display

50-Tone CTCSS/104-Code DCS Tone Systems
ARTS™ (Auto-Range Transponder System)
Smart Search™ (Automatic Memory Loading System)
Hyper Memory (Store and recall a complete set of transceiver configuration data)
Huge 800-Channel Memory Capacity
Versatile Scanning Selections
RF Squelch
Internet Key for Instant Access to WIRES™
(Wide-coverage Internet Repeater Enhancement System)
1200/9600 bps Packet Operation